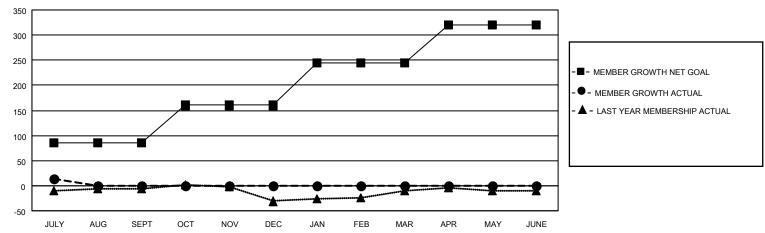

## GOALS AND ACTUAL MEMBERS CUMULATIVE

| DROPPED CLUBS: 0 |    | 11 CLUBS OF 44 ADDED 1 OR<br>MORE NEW MEMBERS | GENDER DISTRIBUTION                 |                |  |
|------------------|----|-----------------------------------------------|-------------------------------------|----------------|--|
|                  |    | MORE NEW MEMBERS                              | MALE                                | 1,077 (72.09%) |  |
|                  |    |                                               | FEMALE 417 (27.91%)                 |                |  |
| DROPPED MEMBERS  |    |                                               | NON BINARY                          | 0 (0.00%)      |  |
|                  |    |                                               | PREFER NOT TO ANSWER                | 0 (0.00%)      |  |
| DECEASED         | 1  |                                               |                                     | ,              |  |
| CLUB CANCELLED   | 0  | CLICK HERE FOR CUMULATIVE                     | TOTAL FAMILY UNIT MEMBERS           | 230            |  |
| OTHER            | 13 | MEMBERSHIP DATA                               |                                     |                |  |
| TOTAL            | 14 |                                               | FAMILY MEMBERS PAYING HALF DUES 117 |                |  |
|                  |    |                                               |                                     |                |  |